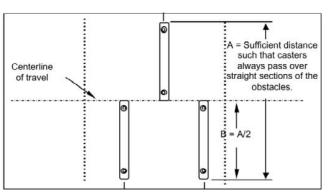

## **Application**

This tester applies to pedestal base chairs with casters or chairs with legs and casters, to evaluate the ability of the casters, chair frame or chair base to withstand fatigue stresses and wear caused by moving the chair back and forth.

# Specification

| Model            | GT-LB09                                          |  |  |
|------------------|--------------------------------------------------|--|--|
| Control System   | PLC touch screen                                 |  |  |
| Load weights     | 102kg (225Lb) ~113kg (250Lb)                     |  |  |
| Moving stroke    | 1 000 ± 250 mm                                   |  |  |
| Obstacle block   | Width: 51mm Thickness: 3.2mm 3 pieces, removable |  |  |
| Driving method   | Air Cylinder                                     |  |  |
| Air source       | 6kgf / cm2 or more stable Air supply             |  |  |
| Test speed       | 10±2 times/min                                   |  |  |
| Testing times    | 0~99999 times, settable                          |  |  |
| Dimension(W*D*H) | 200*120*130 cm                                   |  |  |
| Power supply     | 1 ∮ AC 220V 50Hz 5A                              |  |  |