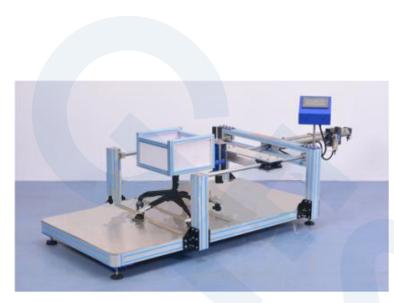

# Caster and Base Durability Testing machine

#### Feature

The machine frame is made of high quality aluminum, Beautiful and generous

The Obstacle block can be disassembled freely, which is convenient to switch the test mode

The test table is provided with a safety guard fence to prevent harm in the process of testing.

# Specification

| Model            | GT-LB09                                          |  |  |
|------------------|--------------------------------------------------|--|--|
| Control System   | PLC touch screen                                 |  |  |
| Load weights     | 102kg (225Lb) ~113kg (250Lb)                     |  |  |
| Moving stroke    | 1 000 ± 250 mm                                   |  |  |
| Obstacle block   | Width: 51mm Thickness: 3.2mm 3 pieces, removable |  |  |
| Driving method   | Air Cylinder                                     |  |  |
| Air source       | 6kgf / cm2 or more stable Air supply             |  |  |
| Test speed       | 10±2 times/min                                   |  |  |
| Testing times    | 0~99999 times, settable                          |  |  |
| Dimension(W*D*H) | 200*120*130 cm                                   |  |  |
| Power supply     | 1 ∮ AC 220V 50Hz 5A                              |  |  |