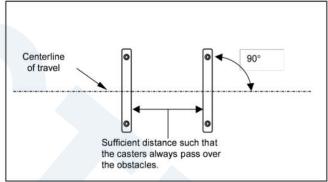

## **Application**

This tester applies to pedestal base chairs with casters or chairs with legs and casters, to evaluate the ability of the casters, chair frame or chair base to withstand fatigue stresses and wear caused by moving the chair back and forth.

# Specification

| Model            | GT-LB09                                          |  |  |
|------------------|--------------------------------------------------|--|--|
| Control System   | PLC touch screen                                 |  |  |
| Load weights     | 102kg (225Lb) ~113kg (250Lb)                     |  |  |
| Moving stroke    | 1 000 ± 250 mm                                   |  |  |
| Obstacle block   | Width: 51mm Thickness: 3.2mm 3 pieces, removable |  |  |
| Driving method   | Air Cylinder                                     |  |  |
| Air source       | 6kgf / cm2 or more stable Air supply             |  |  |
| Test speed       | 10±2 times/min                                   |  |  |
| Testing times    | 0~99999 times, settable                          |  |  |
| Dimension(W*D*H) | 200*120*130 cm                                   |  |  |
| Power supply     | 1 ∮ AC 220V 50Hz 5A                              |  |  |