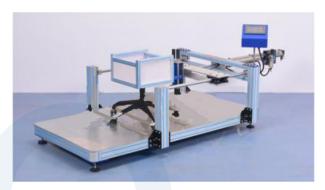

# Caster Durability Testing Machine

## **Application**

This tester applies to pedestal base chairs with casters or chairs with legs and casters, to evaluate the ability of the casters, chair frame or chair base to withstand fatigue stresses and wear caused by moving the chair back and forth.

#### Feature

- The machine frame is made of high quality aluminum, beautiful and generous
- Obstruction block can be dismantle freely, easy to switch test mode

### Key Specification

| Modle          | GT-LD03                  |
|----------------|--------------------------|
| Control method | PLC Touch screen control |
| Moving stroke  | 1 000 ± 100 mm           |
|                | Width: 50mm              |
| Obstacle block | Thickness: 2mm           |
|                | 2 pieces, 500mm apart    |
| Driving method | Motor                    |
| Test speed     | 0.2m/s                   |
| Testing time   | 0~9999min, settable      |
| Power supply   | 1 ∮ AC 220V 50Hz 5A      |