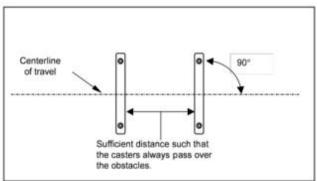

#### Feature

- The machine frame is made of high quality aluminum, beautiful and generous
- Obstruction block can be dismantle freely, easy to switch test mode

### Key Specification

| Modle          | GT-LD03                  |
|----------------|--------------------------|
| Control method | PLC Touch screen control |
| Moving stroke  | 1 000 ± 100 mm           |
|                | Width: 50mm              |
| Obstacle block | Thickness: 2mm           |
|                | 2 pieces, 500mm apart    |
| Driving method | Motor                    |
| Test speed     | 0.2m/s                   |
| Testing time   | 0~9999min, settable      |
| Power supply   | 1 ∮ AC 220V 50Hz 5A      |